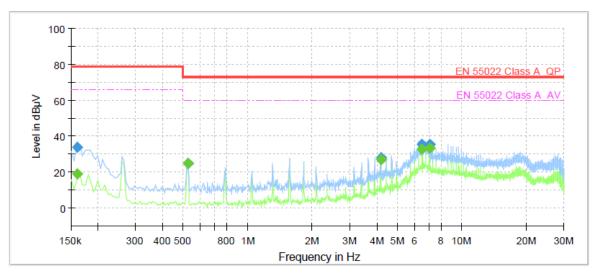

| tion of function                         |                |
| ⊠ P.<br>□ N   | <b>t Results</b><br>ASS Required Perfo<br>IOT PASS Required<br>IOT APPLICABLE | ormance Criteria<br>Performance Criteria |                |
| Ren           | narks                                                                         |                                          |                |



C-3701, Simin-daero 365-40, Dongan-gu, Anyang-si, Gyeonggi-do, 14057, Korea Tel: +82-31-425-6200 / Fax: +82-31-424-0450 www.kes.co.kr Test report No.: KES-E1-17T0562-R1 Page (41) of (74)

#### **APPENDIX A - TEST DATA**

#### **Conducted Emissions at Mains Power Ports**

- AC 24 V Mode

#### [HOT]

# **Common Information**

Test Description: Conducted Emission Model No.: HCO-7070RP

Mode AC Operator Name: KES



# Final\_Result

| Frequency | QuasiPeak | CAverage | Limit  | Margin | Meas.  | Bandwidth | Line | Corr. |
|-----------|-----------|----------|--------|--------|--------|-----------|------|-------|
| (MHz)     | (dBµV)    | (dBµV)   | (dBµV) | (dB)   | Time   | (kHz)     |      | (dB)  |
|           |           |          |        |        | (ms)   |           |      |       |
| 0.160000  | -         | 19.17    | 66.00  | 46.83  | 1000.0 | 9.000     | L1   | 19.4  |
| 0.160000  | 33.95     | I        | 79.00  | 45.05  | 1000.0 | 9.000     | L1   | 19.4  |
| 0.525000  | -         | 24.71    | 60.00  | 35.29  | 1000.0 | 9.000     | L1   | 19.6  |
| 0.525000  | 24.90     | I        | 73.00  | 48.10  | 1000.0 | 9.000     | L1   | 19.6  |
| 4.185000  |           | 27.12    | 60.00  | 32.88