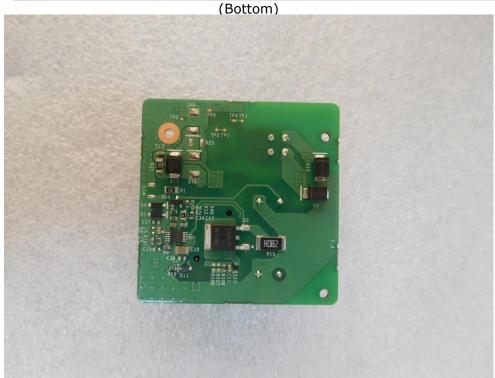

S-E1-17T0562-R1 Page (70) of (74)

#### **EUT Internal View - IR Board**

(Top)







C-3701, Simin-daero 365-40, Dongan-gu, Anyang-si, Gyeonggi-do, 14057, Korea Tel: +82-31-425-6200 / Fax: +82-31-424-0450 www.kes.co.kr

Test report No.: KES-E1-17T0562-R1 Page (71) of (74)

# **EUT Internal View - Camera Board**

(Top)







C-3701, Simin-daero 365-40, Dongan-gu, Anyang-si, Gyeonggi-do, 14057, Korea Tel: +82-31-425-6200 / Fax: +82-31-424-0450 www.kes.co.kr

Test report No.: KES-E1-17T0562-R1 Page (72) of (74)

#### **EUT Internal View - Button Board**







C-3701, Simin-daero 365-40, Dongan-gu, Anyang-si, Gyeonggi-do, 14057, Korea Tel: +82-31-425-6200 / Fax: +82-31-424-0450 www.kes.co.kr

Test report No.: KES-E1-17T0562-R1 Page (73) of (74)

#### **EUT Internal View - Power Board**







C-3701, Simin-daero 365-40, Dongan-gu, Anyang-si, Gyeonggi-do, 14057, Korea Tel: +82-31-425-6200 / Fax: +82-31-424-0450 www.kes.co.kr Test report No.: KES-E1-17T0562-R1 Page (74) of (74)

#### **Label and Location**



#### **NETWORK CAMERA**

Model No: HCO-7070RP

Manufacturer: Hanwha Techwin (Tianjin) Co.,Ltd.

Made in China