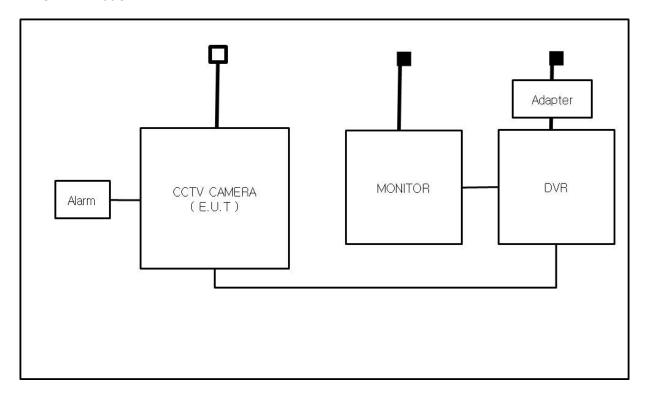

------|
| AC 24 V   | E.U.T Monitoring |
| DC 12 V   | E.U.T Monitoring |

| E.U.T Test operating S/W |         |                     |  |  |
|--------------------------|---------|---------------------|--|--|
| Name                     | Version | Manufacture Company |  |  |
| -                        | -       | -                   |  |  |



C-3701, Simin-daero 365-40, Dongan-gu, Anyang-si, Gyeonggi-do, 14057, Korea Tel: +82-31-425-6200 / Fax: +82-31-424-0450 www.kes.co.kr Test report No.: KES-E1-17T0562-R1 Page (7) of (74)

# 1.8 Configuration

■ AC Main
□ DC Main

- AC 24 V Mode





C-3701, Simin-daero 365-40, Dongan-gu, Anyang-si, Gyeonggi-do, 14057, Korea Tel: +82-31-425-6200 / Fax: +82-31-424-0450 www.kes.co.kr Test report No.: KES-E1-17T0562-R1 Page (8) of (74)

# - DC 12 V Mode





C-3701, Simin-daero 365-40, Dongan-gu, Anyang-si, Gyeonggi-do, 14057, Korea Tel: +82-31-425-6200 / Fax: +82-31-424-0450 www.kes.co.kr Test report No.: KES-E1-17T0562-R1 Page (9) of (74)

# 1.9 Remarks when standards applied

- N/A

# 1.10 Calibration Details of Equipment Used for Measurement

Test equipment and test accessories are calibrated on regular basis. The maximum time between calibrations is one year or what is recommended by the manufacturer, whichever is less.

# 1.11 Test Facility

The measurement facility is located at 473-21 Gayeo-ro, Yeoju-si, Gyeonggi-do, 12658, Korea. The sites are constructed in conformance with the requirements of ANSI C63.4 and CISPR Publication 22.

# 1.12 Laboratory Accreditations and Listings

| Country       | Agency | Scope of Accreditation