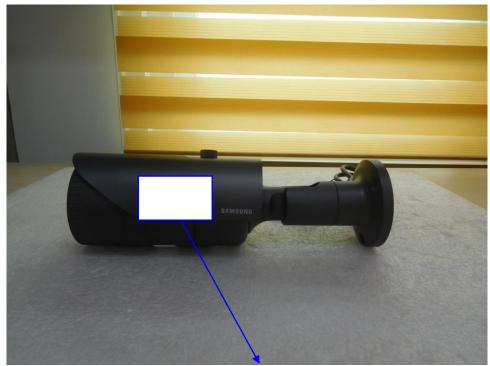

Test report No.: KES-E1-17T0562-R1 Page (71) of (74)

# **EUT Internal View - Camera Board**

(Top)







C-3701, Simin-daero 365-40, Dongan-gu, Anyang-si, Gyeonggi-do, 14057, Korea Tel: +82-31-425-6200 / Fax: +82-31-424-0450 www.kes.co.kr

Test report No.: KES-E1-17T0562-R1 Page (72) of (74)

#### **EUT Internal View - Button Board**







C-3701, Simin-daero 365-40, Dongan-gu, Anyang-si, Gyeonggi-do, 14057, Korea Tel: +82-31-425-6200 / Fax: +82-31-424-0450 www.kes.co.kr

Test report No.: KES-E1-17T0562-R1 Page (73) of (74)

#### **EUT Internal View - Power Board**







C-3701, Simin-daero 365-40, Dongan-gu, Anyang-si, Gyeonggi-do, 14057, Korea Tel: +82-31-425-6200 / Fax: +82-31-424-0450 www.kes.co.kr Test report No.: KES-E1-17T0562-R1 Page (74) of (74)

#### **Label and Location**



#### **NETWORK CAMERA**

Model No: HCO-7070RP

Manufacturer: Hanwha Techwin (Tianjin) Co.,Ltd.

Made in China