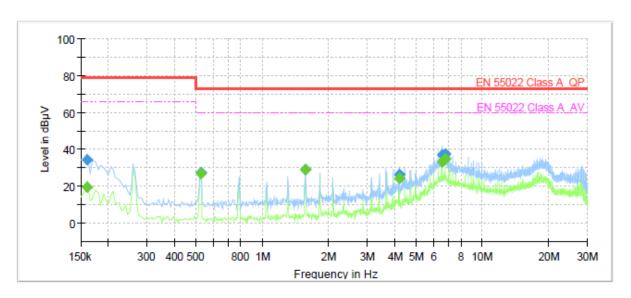

00     | L1   | 19.9  |
| 4.185000  | 27.89     | -        | 73.00  | 45.11  | 1000.0 | 9.000     | L1   | 19.9  |
| 6.535000  |           | 32.70    | 60.00  | 27.30  | 1000.0 | 9.000     | L1   | 19.8  |
| 6.535000  | 35.45     | 1        | 73.00  | 37.55  | 1000.0 | 9.000     | L1   | 19.8  |
| 7.060000  |           | 33.34    | 60.00  | 26.66  | 1000.0 | 9.000     | L1   | 19.7  |
| 7.060000  | 35.38     |          | 73.00  | 37.62  | 1000.0 | 9.000     | L1   | 19.7  |



C-3701, Simin-daero 365-40, Dongan-gu, Anyang-si, Gyeonggi-do, 14057, Korea Tel: +82-31-425-6200 / Fax: +82-31-424-0450 www.kes.co.kr Test report No.: KES-E1-17T0562-R1 Page (42) of (74)

#### [ NEUTRAL]

#### Common Information

Test Description: Conducted Emission Model No.: HCO-7070RP

Mode AC Operator Name: KES



# Final Result

| Frequency | QuasiPeak | CAverage | Limit  | Margin | Meas.  | Bandwidth | Line | Corr. |
|-----------|-----------|----------|--------|--------|--------|-----------|------|-------|
| (MHz)     | (dBµV)    | (dBµV)   | (dBµV) | (dB)   | Time   | (kHz)     |      | (dB)  |
|           |           |          |        |        | (ms)   |           |      |       |
| 0.160000  |           | 19.37    | 66.00  | 46.63  | 1000.0 | 9.000     | N    | 19.4  |
| 0.160000  | 34.56     | -        | 79.00  | 44.44  | 1000.0 | 9.000     | N    | 19.4  |
| 0.525000  |           | 27.09    | 60.00  | 32.91  | 1000.0 | 9.000     | N    | 19.6  |
| 0.525000  | 27.29     |          | 73.00  | 45.71  | 1000.0 | 9.000     | N    | 19.6  |
| 1.570000  |           | 28.90    | 60.00  | 31.10  |