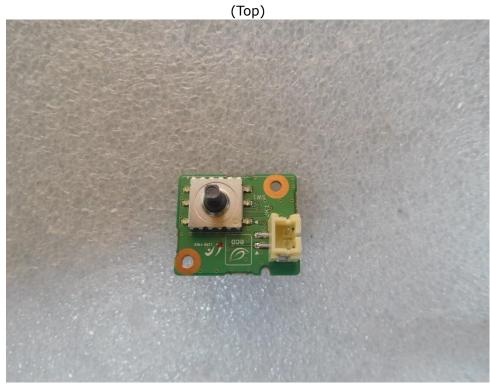

# **TABLE OF CONTENTS**

| 1.0        | General Product Description                                    |    |
|------------|----------------------------------------------------------------|----|
| 1.1        | Test Voltage & Frequency                                       |    |
| 1.2        | Variant Model Differences                                      | 5  |
| 1.3        | Device Modifications                                           | 5  |
| 1.4        | Equipment Under Test                                           | 5  |
| 1.5        | Support Equipments                                             | 5  |
| 1.6        | External I/O Cabling                                           |    |
| 1.7        | E.U.T Operating Mode(s)                                        |    |
| 1.8        | Configuration                                                  |    |
| 1.9        | Remarks when standards applied                                 | 9  |
| 1.10       | Calibration Details of Equipment Used for Measurement          | 9  |
|            | Test Facility                                                  |    |
|            | Laboratory Accreditations and Listings                         |    |
| 2.0        | Test Regulations                                               |    |
| 2.1        | Conducted Emissions at Mains Power Ports                       |    |
| 2.2        | Conducted Emissions at Telecommunication Ports                 |    |
| 2.3        | Radiated Electric Field Emissions(Below 1 GHz)                 |    |
| 2.4        | Radiated Electric Field Emissions(Above 1 GHz)                 |    |
| 2.5        | Harmonic Current Emissions                                     |    |
| 2.5<br>2.6 | Voltage Fluctuations and Flicker                               |    |
| 2.0<br>3.0 | Criteria for compliance                                        |    |
| 3.0<br>3.1 | Electrostatic Discharge                                        |    |
| 3.1<br>3.2 | Radiated Electric Field Immunity                               |    |
| 3.2<br>3.3 | Electrical Fast Transients/Bursts                              |    |
| 3.4        | Surge Transients                                               |    |
| 3.4<br>3.5 | Conducted Disturbance                                          |    |
| 3.5<br>3.6 | Voltage Dips and Short Interruptions                           |    |
|            | VOITAGE DIPS and Short Interruptions                           |    |
|            | onducted Emissions at Mains Power Ports                        |    |
|            |                                                                |    |
|            | onducted Emissions at Telecommunication Ports                  |    |
| R          | adiated Electric Field Emissions(Below 1 础)                    | 45 |
| R          | adiated Electric Field Emissions(Above 1 础)                    | 47 |
|            | armonic Current Emissions and Voltage Fluctuations and Flicker |    |
|            | est Setup Photos and Configuration                             |    |
|            | onducted Voltage Emissions                                     |    |
|            | onducted Telecommunication Emissions                           |    |
|            | adiated Electric Field Emissions(Below 1                       |    |
|            | adiated Electric Field Emissions(Above 1 GHz)                  |    |
|            |                                                                |    |
|            | armonic Current Emissions and Voltage Fluctuations and Flicker |    |
|            | lectrostatic Discharge                                         |    |
|            | adiated Electric Field Immunity                                |    |
|            | lectrical Fast Transients/Bursts                               |    |
|            | urge Transients                                                |    |
|            | onducted Disturbance                                           |    |
|            | oltage Dips and Short Interruptions                            |    |
|            | UT External Photographs                                        |    |
| E          | UT Internal Photographs                                        | 68 |