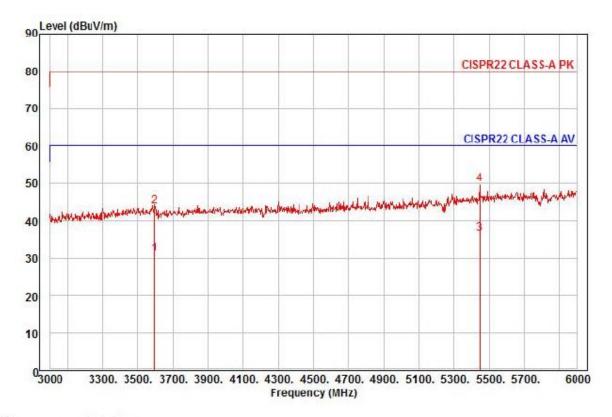

6.00         | -15.09        | vertical  | Average |
| 8       | 2598.00 | 41.96         | 27.96         | 11.06 | 35.40            | 249  | 76.00         | -30.42        | vertical  | Peak    |
| 9       | 2832.00 | 23.24         | 29.00         | 11.69 | 35.49            | 60   | 56.00         | -27.56        | vertical  | Average |
| 10      | 2832.00 | 41.17         | 29.00         | 11.69 | 35.49            | 60   | 76.00         | -29.63        | vertical  | Peak    |
|         |         |               |               |       |                  |      |               |               |           |         |



C-3701, Simin-daero 365-40, Dongan-gu, Anyang-si, Gyeonggi-do, 14057, Korea Tel: +82-31-425-6200 / Fax: +82-31-424-0450 Test report No.: KES-E1-17T0562-R1 Page (52) of (74)





Site : chamber

Condition: CISPR22 CLASS-A PK 3m STLP9149(RRA CAL 2017-05-18) horizontal

: RBW:1000.000kHz VBW:1000.000kHz SWT:Auto

Project :

Model : HCO-7070RP

Mode : DC

Memo : 3 ~ 6 GHz

|      |         | D             | A      | C 17  | D     | TO   | 1             | 0      |            |         |
|------|---------|---------------|--------|-------|-------|------|---------------|--------|------------|---------|
|      | Freq    | Read<br>Level | Factor |       |       | IPOS | Limit<br>Line |        | Pol/Phase  | Remark  |
| 12   | MHz     | dBuV          | dB/m   | dB    | dB    | deg  | dBuV/m        | dB     |            | -       |
| 1    | 3594.00 | 21.78         | 31.40  | 13.26 | 35.39 | 85   | 60.00         | -28.95 | horizontal | Average |
| 2    | 3594.00 | 34.73