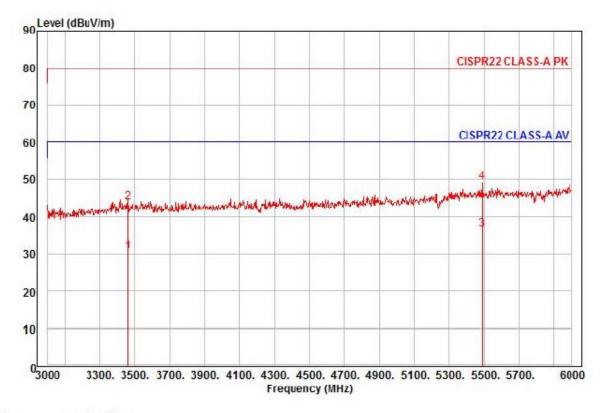

| Pol/Phase  | Remark  |
| 12   | MHz     | dBuV          | dB/m   | dB    | dB    | deg  | dBuV/m        | dB     |            | -       |
| 1    | 3594.00 | 21.78         | 31.40  | 13.26 | 35.39 | 85   | 60.00         | -28.95 | horizontal | Average |
| 2    | 3594.00 | 34.73         | 31.40  | 13.26 | 35.39 | 85   | 80.00         | -36.00 | horizontal | Peak    |
| 3 pp | 5448.00 | 20.53         | 35.17  | 16.53 | 35.66 | 216  | 60.00         | -23.43 | horizontal | Average |
| 4 pk | 5448.00 | 33.64         | 35.17  | 16.53 | 35.66 | 216  | 80.00         | -30.32 | horizontal | Peak    |



C-3701, Simin-daero 365-40, Dongan-gu, Anyang-si, Gyeonggi-do, 14057, Korea Tel: +82-31-425-6200 / Fax: +82-31-424-0450 Test report No.: KES-E1-17T0562-R1 Page (53) of (74)

www.kes.co.kr



Site : chamber

Condition: CISPR22 CLASS-A PK 3m STLP9149(RRA CAL 2017-05-18) vertical

: RBW:1000.000kHz VBW:1000.000kHz SWT:Auto

Project :

Model : HCO-7070RP

Mode : DC

Memo : 3 ~ 6 GHz

|      |         | Read  | Ant   | Cable | Preamp | TPos | Limit  | Over   |           |         |
|------|---------|-------|-------|-------|--------|------|--------|--------|-----------|---------|
|      | Freq    |       |       |       | Factor |      |        |        | Pol/Phase | Remark  |
| 32   | MHz     | dBuV  | dB/m  | dB    | dB     | deg  | dBuV/m | dB     | -         | 79      |
| 1    | 3462.00 | 21.91 | 31.04 | 13.10 | 35.43  | 210  | 60.00  | -29.38 | vertical  | Average |
| 2    | 3462.00 | 35.13 | 31.04 | 13.10 | 35.43  | 210  | 80.00  | -36.16 | vertical  | Peak    |
| 3 pp | 549