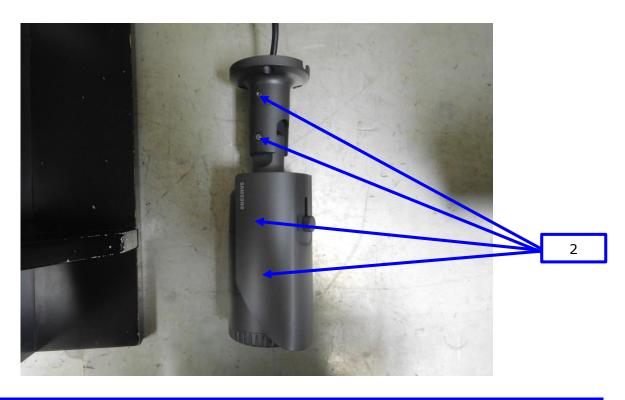

--------|---------|------------------|------------------|
| 3 3                | ☐ 2 kV  | ≥ kV    | □ 2 kV           | ☐ 2 kV           |
|                    | ☐ 4 kV  |         | ☐ 4 kV           | ☐ 4 kV           |
|                    | ⊠ 6 kV  | ☐ 6 kV  | $\boxtimes$ 6 kV | $\boxtimes$ 6 kV |
|                    | ■ 8 kV  | 8 kV    | ■ 8 kV           | ■ 8 kV           |
|                    | ☐ 15 kV | ☐ 15 kV | ☐ 15 kV          | ☐ 15 kV          |

Notes: HCP: Horizontal coupling plane

VCP: Vertical coupling plane

Required Performance Criteria: 

Complied



C-3701, Simin-daero 365-40, Dongan-gu, Anyang-si, Gyeonggi-do, 14057, Korea Tel: +82-31-425-6200 / Fax: +82-31-424-0450 www.kes.co.kr Test report No.: KES-E1-17T0562-R1 Page (22) of (74)

# **Location of Discharge:**







This report shall not be reproduced except in full, without the written approval of KES Co., Ltd. The results shown in this test report refer only to the sample(s) tested unless otherwise stated.



C-3701, Simin-daero 365-40, Dongan-gu, Anyang-si, Gyeonggi-do, 14057, Korea Tel: +82-31-425-6200 / Fax: +82-31-424-0450 www.kes.co.kr Test report No.: KES-E1-17T0562-R1 Page (23) of (74)





C-3701, Simin-daero 365-40, Dongan-gu, Anyang-si, Gyeonggi-do, 14057, Korea Tel: +82-31-425-6200 / Fax: +82-31-424-0450 www.kes.co.kr Test report No.: KES-E1-17T0562-R1 Page (24) of (74)

# **Test Data**

### - AC 24 V Mode

Indirect Discharge

| No. | Test Point  | Discharge Method  | Observations | Remarks |
|-----|-------------|-------------------|--------------|---------|
| 1   | HCP Contact | Contac