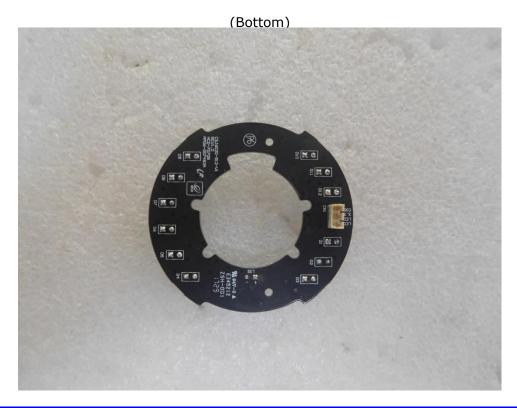

# **TABLE OF CONTENTS**

| 1.0        | General Product Description                                    |    |
|------------|----------------------------------------------------------------|----|
| 1.1        | Test Voltage & Frequency                                       |    |
| 1.2        | Variant Model Differences                                      | 5  |
| 1.3        | Device Modifications                                           | 5  |
| 1.4        | Equipment Under Test                                           | 5  |
| 1.5        | Support Equipments                                             | 5  |
| 1.6        | External I/O Cabling                                           |    |
| 1.7        | E.U.T Operating Mode(s)                                        |    |
| 1.8        | Configuration                                                  |    |
| 1.9        | Remarks when standards applied                                 | 9  |
| 1.10       | Calibration Details of Equipment Used for Measurement          | 9  |
|            | Test Facility                                                  |    |
|            | Laboratory Accreditations and Listings                         |    |
| 2.0        | Test Regulations                                               |    |
| 2.1        | Conducted Emissions at Mains Power Ports                       |    |
| 2.2        | Conducted Emissions at Telecommunication Ports                 |    |
| 2.3        | Radiated Electric Field Emissions(Below 1 GHz)                 |    |
| 2.4        | Radiated Electric Field Emissions(Above 1 GHz)                 |    |
| 2.5        | Harmonic Current Emissions                                     |    |
| 2.5<br>2.6 | Voltage Fluctuations and Flicker                               |    |
| 2.0<br>3.0 | Criteria for compliance                                        |    |
| 3.0<br>3.1 | Electrostatic Discharge                                        |    |
| 3.1<br>3.2 | Radiated Electric Field Immunity                               |    |
| 3.2<br>3.3 | Electrical Fast Transients/Bursts                              |    |
| 3.4        | Surge Transients                                               |    |
| 3.4<br>3.5 | Conducted Disturbance                                          |    |
| 3.5<br>3.6 | Voltage Dips and Short Interruptions                           |    |
|            | VOITAGE DIPS and Short Interruptions                           |    |
|            | onducted Emissions at Mains Power Ports                        |    |
|            |                                                                |    |
|            | onducted Emissions at Telecommunication Ports                  |    |
| R          | adiated Electric Field Emissions(Below 1 础)                    | 45 |
| R          | adiated Electric Field Emissions(Above 1 础)                    | 47 |
|            | armonic Current Emissions and Voltage Fluctuations and Flicker |    |
|            | est Setup Photos and Configuration                             |    |
|            | onducted Voltage Emissions                                     |    |
|            | onducted Telecommunication Emissions                           |    |
|            | adiated Electric Field Emissions(Below 1                       |    |
|            | adiated Electric Field Emissions(Above 1 GHz)                  |    |
|            |                                                                |    |
|            | armonic Current Emissions and Voltage Fluctuations and Flicker |    |
|            | lectrostatic Discharge                                         |    |
|            | adiated Electric Field Immunity                                |    |
|            | lectrical Fast Transients/Bursts                               |    |
|            | urge Transients                                                |    |
|            | onducted Disturbance                                           |    |
|            | oltage Dips and Short Interruptions                            |    |
|            | UT External Photographs                                        |    |
| E          | UT Internal Photographs                                        | 68 |