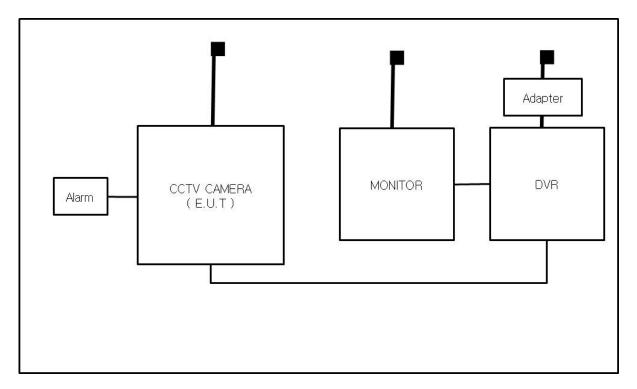

| HDMI     | MONITOR     | HDMI     | 1.6         | S      |

<sup>\*</sup> Unshielded=U, Shielded=S

# 1.7 E.U.T Operating Mode(s)

| Test mode | operating        |
|-----------|------------------|
| AC 24 V   | E.U.T Monitoring |
| DC 12 V   | E.U.T Monitoring |

| E.U.T Test operating S/W |         |                     |  |  |
|--------------------------|---------|---------------------|--|--|
| Name                     | Version | Manufacture Company |  |  |
| -                        | -       | -                   |  |  |



C-3701, Simin-daero 365-40, Dongan-gu, Anyang-si, Gyeonggi-do, 14057, Korea Tel: +82-31-425-6200 / Fax: +82-31-424-0450 www.kes.co.kr Test report No.: KES-E1-17T0562-R1 Page (7) of (74)

# 1.8 Configuration

■ AC Main
□ DC Main

- AC 24 V Mode





C-3701, Simin-daero 365-40, Dongan-gu, Anyang-si, Gyeonggi-do, 14057, Korea Tel: +82-31-425-6200 / Fax: +82-31-424-0450 www.kes.co.kr Test report No.: KES-E1-17T0562-R1 Page (8) of (74)

# - DC 12 V Mode





C-3701, Simin-daero 365-40, Dongan-gu, Anyang-si, Gyeonggi-do, 14057, Korea Tel: +82-31-425-6200 / Fax: +82-31-424-0450 www.kes.co.kr Test report No.: KES-E1-17T0562-R1 Page (9) of (74)

# 1.9 Remarks when standards applied

- N/A

# 1.10 Calibration Details of Equipment Used for Measurement

Test equipment and test accessories are calibrated on regular basis. The maximum time between calibrations is one year or what is recommended by the manufacturer, whichever is less.

# 1.11 Test Facility

The measurement facility is located at 473-21 Gayeo-ro, Yeoju-si, Gyeonggi-do, 12658, Ko