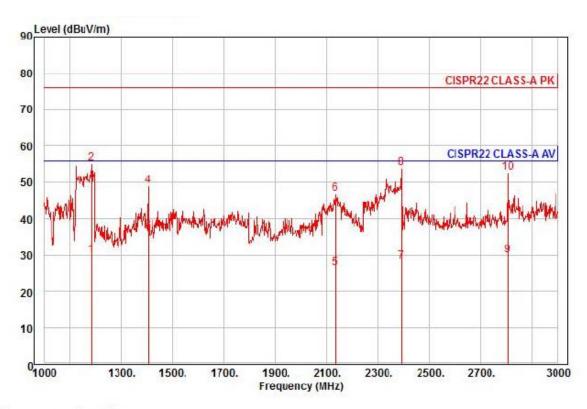

# **TABLE OF CONTENTS**

| 1.0        | General Product Description                                    |    |
|------------|----------------------------------------------------------------|----|
| 1.1        | Test Voltage & Frequency                                       |    |
| 1.2        | Variant Model Differences                                      | 5  |
| 1.3        | Device Modifications                                           | 5  |
| 1.4        | Equipment Under Test                                           | 5  |
| 1.5        | Support Equipments                                             | 5  |
| 1.6        | External I/O Cabling                                           |    |
| 1.7        | E.U.T Operating Mode(s)                                        |    |
| 1.8        | Configuration                                                  |    |
| 1.9        | Remarks when standards applied                                 | 9  |
| 1.10       | Calibration Details of Equipment Used for Measurement          | 9  |
|            | Test Facility                                                  |    |
|            | Laboratory Accreditations and Listings                         |    |
| 2.0        | Test Regulations                                               |    |
| 2.1        | Conducted Emissions at Mains Power Ports                       |    |
| 2.2        | Conducted Emissions at Telecommunication Ports                 |    |
| 2.3        | Radiated Electric Field Emissions(Below 1 GHz)                 |    |
| 2.4        | Radiated Electric Field Emissions(Above 1 GHz)                 |    |
| 2.5        | Harmonic Current Emissions                                     |    |
| 2.5<br>2.6 | Voltage Fluctuations and Flicker                               |    |
| 2.0<br>3.0 | Criteria for compliance                                        |    |
| 3.0<br>3.1 | Electrostatic Discharge                                        |    |
| 3.1<br>3.2 | Radiated Electric Field Immunity                               |    |
| 3.2<br>3.3 | Electrical Fast Transients/Bursts                              |    |
| 3.4        | Surge Transients                                               |    |
| 3.4<br>3.5 | Conducted Disturbance                                          |    |
| 3.5<br>3.6 | Voltage Dips and Short Interruptions                           |    |
|            | VOITAGE DIPS and Short Interruptions                           |    |
|            | onducted Emissions at Mains Power Ports                        |    |
|            |                                                                |    |
|            | onducted Emissions at Telecommunication Ports                  |    |
| R          | adiated Electric Field Emissions(Below 1 础)                    | 45 |
| R          | adiated Electric Field Emissions(Above 1 础)                    | 47 |
|            | armonic Current Emissions and Voltage Fluctuations and Flicker |    |
|            | est Setup Photos and Configuration                             |    |
|            | onducted Voltage Emissions                                     |    |
|            | onducted Telecommunication Emissions                           |    |
|            | adiated Electric Field Emissions(Below 1                       |    |
|            | adiated Electric Field Emissions(Above 1 GHz)                  |    |
|            |                                                                |    |
|            | armonic Current Emissions and Voltage Fluctuations and Flicker |    |
|            | lectrostatic Discharge                                         |    |
|            | adiated Electric Field Immunity                                |    |
|            | lectrical Fast Transients/Bursts                               |    |
|            | urge Transients                                                |    |
|            | onducted Disturbance                                           |    |
|            | oltage Dips and Short Interruptions                            |    |
|            | UT External Photographs                                        |    |
| E          | UT Internal Photographs                                        | 68 |