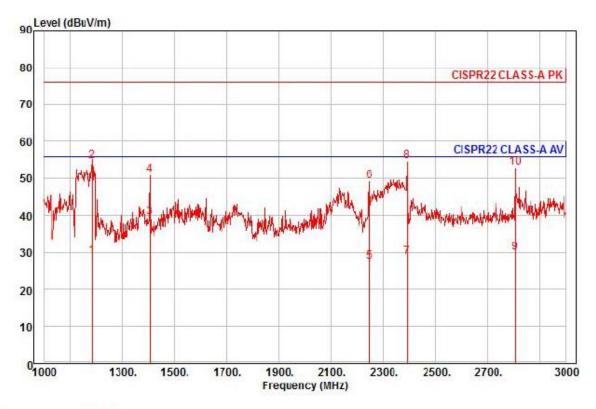

# **TABLE OF CONTENTS**

| 1.0        | General Product Description                                    |    |
|------------|----------------------------------------------------------------|----|
| 1.1        | Test Voltage & Frequency                                       |    |
| 1.2        | Variant Model Differences                                      | 5  |
| 1.3        | Device Modifications                                           | 5  |
| 1.4        | Equipment Under Test                                           | 5  |
| 1.5        | Support Equipments                                             | 5  |
| 1.6        | External I/O Cabling                                           |    |
| 1.7        | E.U.T Operating Mode(s)                                        |    |
| 1.8        | Configuration                                                  |    |
| 1.9        | Remarks when standards applied                                 | 9  |
| 1.10       | Calibration Details of Equipment Used for Measurement          | 9  |
|            | Test Facility                                                  |    |
|            | Laboratory Accreditations and Listings                         |    |
| 2.0        | Test Regulations                                               |    |
| 2.1        | Conducted Emissions at Mains Power Ports                       |    |
| 2.2        | Conducted Emissions at Telecommunication Ports                 |    |
| 2.3        | Radiated Electric Field Emissions(Below 1 GHz)                 |    |
| 2.4        | Radiated Electric Field Emissions(Above 1 GHz)                 |    |
| 2.5        | Harmonic Current Emissions                                     |    |
| 2.5<br>2.6 | Voltage Fluctuations and Flicker                               |    |
| 2.0<br>3.0 | Criteria for compliance                                        |    |
| 3.0<br>3.1 | Electrostatic Discharge                                        |    |
| 3.1<br>3.2 | Radiated Electric Field Immunity                               |    |
| 3.2<br>3.3 | Electrical Fast Transients/Bursts                              |    |
| 3.4        | Surge Transients                                               |    |
| 3.4<br>3.5 | Conducted Disturbance                                          |    |
| 3.5<br>3.6 | Voltage Dips and Short Interruptions                           |    |
|            | VOITAGE DIPS and Short Interruptions                           |    |
|            | onducted Emissions at Mains Power Ports                        |    |
|            |                                                                |    |
|            | onducted Emissions at Telecommunication Ports                  |    |
| R          | adiated Electric Field Emissions(Below 1 础)                    | 45 |
| R          | adiated Electric Field Emissions(Above 1 础)                    | 47 |
|            | armonic Current Emissions and Voltage Fluctuations and Flicker |    |
|            | est Setup Photos and Configuration                             |    |
|            | onducted Voltage Emissions                                     |    |
|            | onducted Telecommunication Emissions                           |    |
|            | adiated Electric Field Emissions(Below 1                       |    |
|            | adiated Electric Field Emissions(Above 1 GHz)                  |    |
|            |                                                                |    |
|            | armonic Current Emissions and Voltage Fluctuations and Flicker |    |
|            | lectrostatic Discharge                                         |    |
|            | adiated Electric Field Immunity                                |    |
|            | lectrical Fast Transients/Bursts                               |    |
|            | urge Transients                                                |    |
|            | onducted Disturbance                                           |    |
|            | oltage Dips and Short Interruptions                            |    |
|            | UT External Photographs                                        |    |
| E          | UT Internal Photographs                                        | 68 |