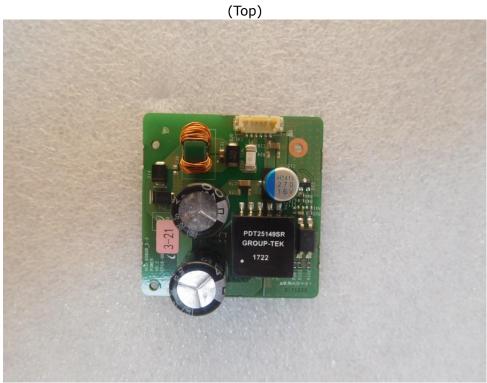

# **TABLE OF CONTENTS**

| 1.0        | General Product Description                                    |    |
|------------|----------------------------------------------------------------|----|
| 1.1        | Test Voltage & Frequency                                       |    |
| 1.2        | Variant Model Differences                                      | 5  |
| 1.3        | Device Modifications                                           | 5  |
| 1.4        | Equipment Under Test                                           | 5  |
| 1.5        | Support Equipments                                             | 5  |
| 1.6        | External I/O Cabling                                           |    |
| 1.7        | E.U.T Operating Mode(s)                                        |    |
| 1.8        | Configuration                                                  |    |
| 1.9        | Remarks when standards applied                                 | 9  |
| 1.10       | Calibration Details of Equipment Used for Measurement          | 9  |
|            | Test Facility                                                  |    |
|            | Laboratory Accreditations and Listings                         |    |
| 2.0        | Test Regulations                                               |    |
| 2.1        | Conducted Emissions at Mains Power Ports                       |    |
| 2.2        | Conducted Emissions at Telecommunication Ports                 |    |
| 2.3        | Radiated Electric Field Emissions(Below 1 GHz)                 |    |
| 2.4        | Radiated Electric Field Emissions(Above 1 GHz)                 |    |
| 2.5        | Harmonic Current Emissions                                     |    |
| 2.5<br>2.6 | Voltage Fluctuations and Flicker                               |    |
| 2.0<br>3.0 | Criteria for compliance                                        |    |
| 3.0<br>3.1 | Electrostatic Discharge                                        |    |
| 3.1<br>3.2 | Radiated Electric Field Immunity                               |    |
| 3.2<br>3.3 | Electrical Fast Transients/Bursts                              |    |
| 3.4        | Surge Transients                                               |    |
| 3.4<br>3.5 | Conducted Disturbance                                          |    |
| 3.5<br>3.6 | Voltage Dips and Short Interruptions                           |    |
|            | VOITAGE DIPS and Short Interruptions                           |    |
|            | onducted Emissions at Mains Power Ports                        |    |
|            |                                                                |    |
|            | onducted Emissions at Telecommunication Ports                  |    |
| R          | adiated Electric Field Emissions(Below 1 础)                    | 45 |
| R          | adiated Electric Field Emissions(Above 1 础)                    | 47 |
|            | armonic Current Emissions and Voltage Fluctuations and Flicker |    |
|            | est Setup Photos and Configuration                             |    |
|            | onducted Voltage Emissions                                     |    |
|            | onducted Telecommunication Emissions                           |    |
|            | adiated Electric Field Emissions(Below 1                       |    |
|            | adiated Electric Field Emissions(Above 1 GHz)                  |    |
|            |                                                                |    |
|            | armonic Current Emissions and Voltage Fluctuations and Flicker |    |
|            | lectrostatic Discharge                                         |    |
|            | adiated Electric Field Immunity                                |    |
|            | lectrical Fast Transients/Bursts                               |    |
|            | urge Transients                                                |    |
|            | onducted Disturbance                                           |    |
|            | oltage Dips and Short Interruptions                            |    |
|            | UT External Photographs                                        |    |
| E          | UT Internal Photographs                                        | 68 |