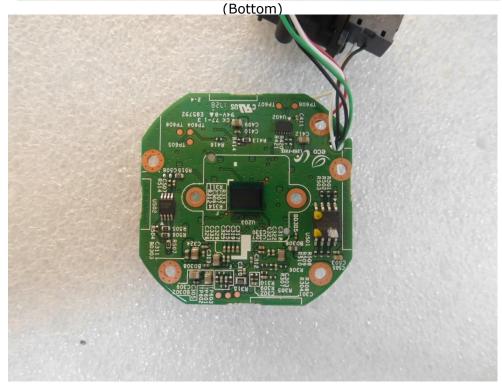

# **TABLE OF CONTENTS**

| 1.0        | General Product Description                                    |    |
|------------|----------------------------------------------------------------|----|
| 1.1        | Test Voltage & Frequency                                       |    |
| 1.2        | Variant Model Differences                                      | 5  |
| 1.3        | Device Modifications                                           | 5  |
| 1.4        | Equipment Under Test                                           | 5  |
| 1.5        | Support Equipments                                             | 5  |
| 1.6        | External I/O Cabling                                           |    |
| 1.7        | E.U.T Operating Mode(s)                                        |    |
| 1.8        | Configuration                                                  |    |
| 1.9        | Remarks when standards applied                                 | 9  |
| 1.10       | Calibration Details of Equipment Used for Measurement          | 9  |
|            | Test Facility                                                  |    |
|            | Laboratory Accreditations and Listings                         |    |
| 2.0        | Test Regulations                                               |    |
| 2.1        | Conducted Emissions at Mains Power Ports                       |    |
| 2.2        | Conducted Emissions at Telecommunication Ports                 |    |
| 2.3        | Radiated Electric Field Emissions(Below 1 GHz)                 |    |
| 2.4        | Radiated Electric Field Emissions(Above 1 GHz)                 |    |
| 2.5        | Harmonic Current Emissions                                     |    |
| 2.5<br>2.6 | Voltage Fluctuations and Flicker                               |    |
| 2.0<br>3.0 | Criteria for compliance                                        |    |
| 3.0<br>3.1 | Electrostatic Discharge                                        |    |
| 3.1<br>3.2 | Radiated Electric Field Immunity                               |    |
| 3.2<br>3.3 | Electrical Fast Transients/Bursts                              |    |
| 3.4        | Surge Transients                                               |    |
| 3.4<br>3.5 | Conducted Disturbance                                          |    |
| 3.5<br>3.6 | Voltage Dips and Short Interruptions                           |    |
|            | VOITAGE DIPS and Short Interruptions                           |    |
|            | onducted Emissions at Mains Power Ports                        |    |
|            |                                                                |    |
|            | onducted Emissions at Telecommunication Ports                  |    |
| R          | adiated Electric Field Emissions(Below 1 础)                    | 45 |
| R          | adiated Electric Field Emissions(Above 1 础)                    | 47 |
|            | armonic Current Emissions and Voltage Fluctuations and Flicker |    |
|            | est Setup Photos and Configuration                             |    |
|            | onducted Voltage Emissions                                     |    |
|            | onducted Telecommunication Emissions                           |    |
|            | adiated Electric Field Emissions(Below 1                       |    |
|            | adiated Electric Field Emissions(Above 1 GHz)                  |    |
|            |                                                                |    |
|            | armonic Current Emissions and Voltage Fluctuations and Flicker |    |
|            | lectrostatic Discharge                                         |    |
|            | adiated Electric Field Immunity                                |    |
|            | lectrical Fast Transients/Bursts                               |    |
|            | urge Transients                                                |    |
|            | onducted Disturbance                                           |    |
|            | oltage Dips and Short Interruptions                            |    |
|            | UT External Photographs                                        |    |
| E          | UT Internal Photographs                                        | 68 |