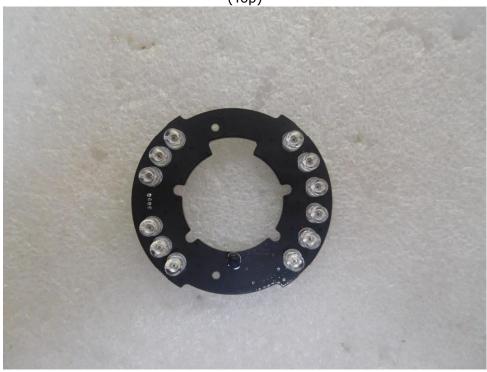

# **TABLE OF CONTENTS**

| 1.0        | General Product Description                                    |    |
|------------|----------------------------------------------------------------|----|
| 1.1        | Test Voltage & Frequency                                       |    |
| 1.2        | Variant Model Differences                                      | 5  |
| 1.3        | Device Modifications                                           | 5  |
| 1.4        | Equipment Under Test                                           | 5  |
| 1.5        | Support Equipments                                             | 5  |
| 1.6        | External I/O Cabling                                           |    |
| 1.7        | E.U.T Operating Mode(s)                                        |    |
| 1.8        | Configuration                                                  |    |
| 1.9        | Remarks when standards applied                                 | 9  |
| 1.10       | Calibration Details of Equipment Used for Measurement          | 9  |
|            | Test Facility                                                  |    |
|            | Laboratory Accreditations and Listings                         |    |
| 2.0        | Test Regulations                                               |    |
| 2.1        | Conducted Emissions at Mains Power Ports                       |    |
| 2.2        | Conducted Emissions at Telecommunication Ports                 |    |
| 2.3        | Radiated Electric Field Emissions(Below 1 GHz)                 |    |
| 2.4        | Radiated Electric Field Emissions(Above 1 GHz)                 |    |
| 2.5        | Harmonic Current Emissions                                     |    |
| 2.5<br>2.6 | Voltage Fluctuations and Flicker                               |    |
| 2.0<br>3.0 | Criteria for compliance                                        |    |
| 3.0<br>3.1 | Electrostatic Discharge                                        |    |
| 3.1<br>3.2 | Radiated Electric Field Immunity                               |    |
| 3.2<br>3.3 | Electrical Fast Transients/Bursts                              |    |
| 3.4        | Surge Transients                                               |    |
| 3.4<br>3.5 | Conducted Disturbance                                          |    |
| 3.5<br>3.6 | Voltage Dips and Short Interruptions                           |    |
|            | VOITAGE DIPS and Short Interruptions                           |    |
|            | onducted Emissions at Mains Power Ports                        |    |
|            |                                                                |    |
|            | onducted Emissions at Telecommunication Ports                  |    |
| R          | adiated Electric Field Emissions(Below 1 础)                    | 45 |
| R          | adiated Electric Field Emissions(Above 1 础)                    | 47 |
|            | armonic Current Emissions and Voltage Fluctuations and Flicker |    |
|            | est Setup Photos and Configuration                             |    |
|            | onducted Voltage Emissions                                     |    |
|            | onducted Telecommunication Emissions                           |    |
|            | adiated Electric Field Emissions(Below 1                       |    |
|            | adiated Electric Field Emissions(Above 1 GHz)                  |    |
|            |                                                                |    |
|            | armonic Current Emissions and Voltage Fluctuations and Flicker |    |
|            | lectrostatic Discharge                                         |    |
|            | adiated Electric Field Immunity                                |    |
|            | lectrical Fast Transients/Bursts                               |    |
|            | urge Transients                                                |    |
|            | onducted Disturbance                                           |    |
|            | oltage Dips and Short Interruptions                            |    |
|            | UT External Photographs                                        |    |
| E          | UT Internal Photographs                                        | 68 |