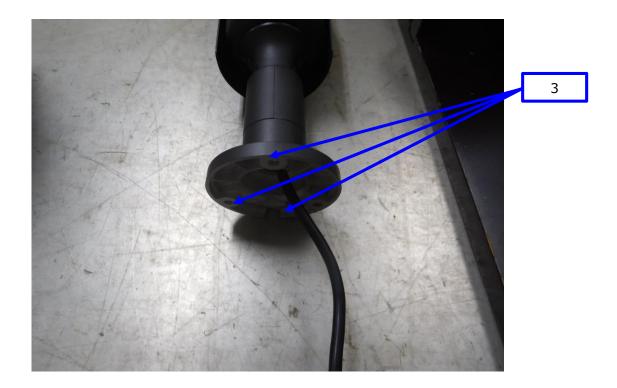

| ☐ 15 kV | ☐ 15 kV | ☐ 15 kV          | ☐ 15 kV          |

Notes: HCP: Horizontal coupling plane

VCP: Vertical coupling plane

Required Performance Criteria: 

Complied



C-3701, Simin-daero 365-40, Dongan-gu, Anyang-si, Gyeonggi-do, 14057, Korea Tel: +82-31-425-6200 / Fax: +82-31-424-0450 www.kes.co.kr Test report No.: KES-E1-17T0562-R1 Page (22) of (74)

# **Location of Discharge:**







This report shall not be reproduced except in full, without the written approval of KES Co., Ltd. The results shown in this test report refer only to the sample(s) tested unless otherwise stated.



C-3701, Simin-daero 365-40, Dongan-gu, Anyang-si, Gyeonggi-do, 14057, Korea Tel: +82-31-425-6200 / Fax: +82-31-424-0450 www.kes.co.kr Test report No.: KES-E1-17T0562-R1 Page (23) of (74)





C-3701, Simin-daero 365-40, Dongan-gu, Anyang-si, Gyeonggi-do, 14057, Korea Tel: +82-31-425-6200 / Fax: +82-31-424-0450 www.kes.co.kr Test report No.: KES-E1-17T0562-R1 Page (24) of (74)

# **Test Data**

### - AC 24 V Mode

Indirect Discharge

| No. | Test Point  | Discharge Method  | Observations | Remarks |
|-----|-------------|-------------------|--------------|---------|
| 1   | HCP Contact | Contact Discharge | Complied     | -       |
| 2   | VCP Contact | Contact Discharge | Complied     | -       |

Direct Discharge

| No. | Test Point      | Discharge Method  | Observations | Remarks |
|-----|-----------------|-------------------|--------------|---------|
| 1   | Front Enclosure | Contact Discharge | Complied     | -       |
| 2   | Side Enclosure  | Contact Discharge | Compl