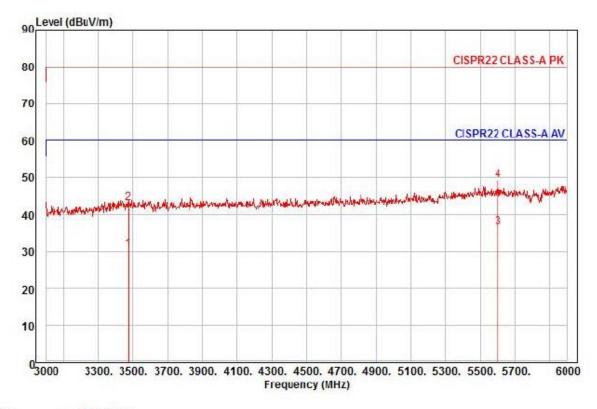

# **TABLE OF CONTENTS**

| 1.0        | General Product Description                                    |    |
|------------|----------------------------------------------------------------|----|
| 1.1        | Test Voltage & Frequency                                       |    |
| 1.2        | Variant Model Differences                                      | 5  |
| 1.3        | Device Modifications                                           | 5  |
| 1.4        | Equipment Under Test                                           | 5  |
| 1.5        | Support Equipments                                             | 5  |
| 1.6        | External I/O Cabling                                           |    |
| 1.7        | E.U.T Operating Mode(s)                                        |    |
| 1.8        | Configuration                                                  |    |
| 1.9        | Remarks when standards applied                                 | 9  |
| 1.10       | Calibration Details of Equipment Used for Measurement          | 9  |
|            | Test Facility                                                  |    |
|            | Laboratory Accreditations and Listings                         |    |
| 2.0        | Test Regulations                                               |    |
| 2.1        | Conducted Emissions at Mains Power Ports                       |    |
| 2.2        | Conducted Emissions at Telecommunication Ports                 |    |
| 2.3        | Radiated Electric Field Emissions(Below 1 GHz)                 |    |
| 2.4        | Radiated Electric Field Emissions(Above 1 GHz)                 |    |
| 2.5        | Harmonic Current Emissions                                     |    |
| 2.5<br>2.6 | Voltage Fluctuations and Flicker                               |    |
| 2.0<br>3.0 | Criteria for compliance                                        |    |
| 3.0<br>3.1 | Electrostatic Discharge                                        |    |
| 3.1<br>3.2 | Radiated Electric Field Immunity                               |    |
| 3.2<br>3.3 | Electrical Fast Transients/Bursts                              |    |
| 3.4        | Surge Transients                                               |    |
| 3.4<br>3.5 | Conducted Disturbance                                          |    |
| 3.5<br>3.6 | Voltage Dips and Short Interruptions                           |    |
|            | VOITAGE DIPS and Short Interruptions                           |    |
|            | onducted Emissions at Mains Power Ports                        |    |
|            |                                                                |    |
|            | onducted Emissions at Telecommunication Ports                  |    |
| R          | adiated Electric Field Emissions(Below 1 础)                    | 45 |
| R          | adiated Electric Field Emissions(Above 1 础)                    | 47 |
|            | armonic Current Emissions and Voltage Fluctuations and Flicker |    |
|            | est Setup Photos and Configuration                             |    |
|            | onducted Voltage Emissions                                     |    |
|            | onducted Telecommunication Emissions                           |    |
|            | adiated Electric Field Emissions(Below 1                       |    |
|            | adiated Electric Field Emissions(Above 1 GHz)                  |    |
|            |                                                                |    |
|            | armonic Current Emissions and Voltage Fluctuations and Flicker |    |
|            | lectrostatic Discharge                                         |    |
|            | adiated Electric Field Immunity                                |    |
|            | lectrical Fast Transients/Bursts                               |    |
|            | urge Transients                                                |    |
|            | onducted Disturbance                                           |    |
|            | oltage Dips and Short Interruptions                            |    |
|            | UT External Photographs                                        |    |
| E          | UT Internal Photographs                                        | 68 |